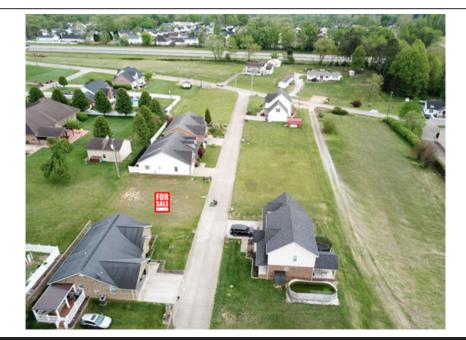

## 112 Kings Gate Drive, Milton, WV 25541

» MLS #: 178729

» Land | Lot: 4,792 ft<sup>2</sup>

» More Info: 112KingsGateDriveMilton.IsForSale.com

Homes and Land Real Estate, Inc. 6007 US Route 60 E Suite 240 Barboursville, WV 25504 (304) 208-6190

## \$ 25,000

Brody Nash (304) 208-6190 (Mobile) (304) 736-6655 (Business) brody@brodynash.com http://www.brodynash.com/

Welcome to the beautiful Kings Gate subdivision in Milton, WV! With a concrete street and all utilities underground, including public water, sewer, electricity, and gas, it's easy to connect to the grid and build your home. Located just minutes from downtown Milton, I-64, and Milton schools, these lots are situated in a well kept neighborhood with easy access to major highways, making it a great location for commuters to both Huntington and Charleston. A new home here would also be an easy 30 minute commute to the new Nucor Steel mill in Apple Grove. The subdivision is located in the highly-regarded Cabell Midland School District, providing top-notch education opportunities for families. Additionally, the town of Milton offers a range of amenities, including parks, restaurants, and shops. Overall, these subdivision lots offer a prime opportunity to build your ideal home in a tranquil and convenient location.