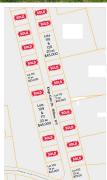

## 112 Kings Gate Drive, Milton, WV 25541

» MLS #: 178729

» Land | Lot: 4,792 ft<sup>2</sup>

» More Info: 112KingsGateDriveMilton.IsForSale.com

Homes and Land Real Estate, Inc. 6007 US Route 60 E Suite 240 Barboursville, WV 25504 (304) 208-6190

## \$ 25,000

Brody Nash (304) 208-6190 (Mobile) (304) 736-6655 (Business) brody@brodynash.com http://www.brodynash.com/

Welcome to the beautiful Kings Gate subdivision in Milton, WV! With a concrete street and all utilities underground, including public water, sewer, electricity, and gas, it's easy to connect to the grid and build your home. Located just minutes from downtown Milton, I-64, and Milton schools, these lots are situated in a well kept neighborhood with easy access to major highways, making it a great location for commuters to both Huntington and Charleston. A new home here would also be an easy 30 minute commute to the new Nucor Steel mill in Apple Grove. The subdivision is located in the highly-regarded Cabell Midland School District, providing top-notch education opportunities for families. Additionally, the town of Milton offers a range of amenities, including parks, restaurants, and shops. Overall, these subdivision lots offer a prime opportunity to build your ideal home in a tranquil and convenient location.